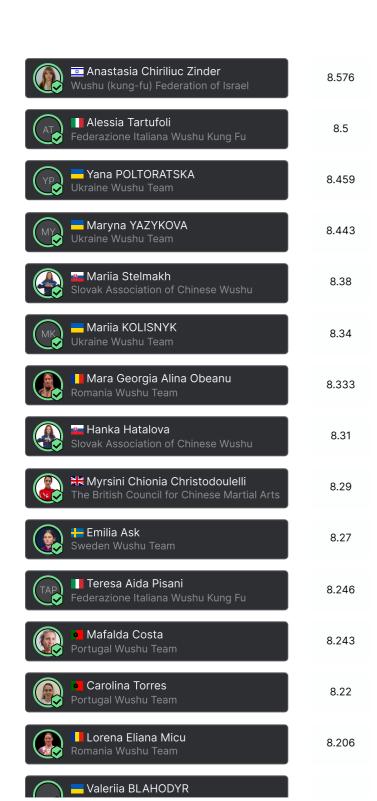

## **RESULTS**

| Placement<br>in this<br>bracket | Athlete                              | Academy                                         | Affiliation |
|---------------------------------|--------------------------------------|-------------------------------------------------|-------------|
| 1                               | Anastasia Chiriliuc Zinder           | Wushu (kung-fu) Federation of Israel            |             |
| 2                               | Alessia Tartufoli                    | Federazione Italiana Wushu Kung Fu              |             |
| 3                               | Yana POLTORATSKA                     | Ukraine Wushu Team                              |             |
| 4                               | Maryna YAZYKOVA                      | Ukraine Wushu Team                              |             |
| 5                               | Mariia Stelmakh                      | Slovak Association of Chinese Wushu             |             |
| 6                               | Mariia KOLISNYK                      | Ukraine Wushu Team                              |             |
| 7                               | Mara Georgia Alina Obeanu            | Romania Wushu Team                              |             |
| 8                               | Hanka Hatalova                       | Slovak Association of Chinese Wushu             |             |
| 9                               | Myrsini Chionia Christodoulelli      | The British Council for Chinese<br>Martial Arts |             |
| 10                              | Emilia Ask                           | Sweden Wushu Team                               |             |
| 11                              | Teresa Aida Pisani                   | Federazione Italiana Wushu Kung Fu              |             |
| 12                              | Mafalda Costa                        | Portugal Wushu Team                             |             |
| 13                              | Carolina Torres                      | Portugal Wushu Team                             |             |
| 14                              | Lorena Eliana Micu                   | Romania Wushu Team                              |             |
| 15                              | Valeriia BLAHODYR                    | Ukraine Wushu Team                              |             |
| 16                              | Kristina Paskaleva Shopova<br>Sharif | The British Council for Chinese<br>Martial Arts |             |
| 17                              | Ines Carvalho                        | Portugal Wushu Team                             |             |
| 18                              | Beata Engel                          | Poland Wushu Team                               |             |
| 19                              | Maria Ines Soares                    | Portugal Wushu Team                             |             |
| 20                              | Michele Maki Nakasone                | The British Council for Chinese<br>Martial Arts |             |