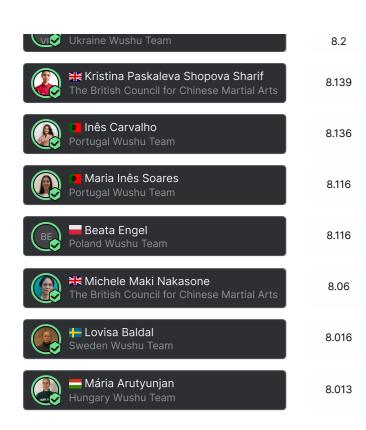

## **RESULTS**

| Placement<br>in this<br>bracket | Athlete                              | Academy                                         | Affiliation |
|---------------------------------|--------------------------------------|-------------------------------------------------|-------------|
| 1                               | Anastasia Chiriliuc Zinder           | Wushu (kung-fu) Federation of Israel            |             |
| 2                               | Alessia Tartufoli                    | Federazione Italiana Wushu Kung Fu              |             |
| 3                               | Yana POLTORATSKA                     | Ukraine Wushu Team                              |             |
| 4                               | Maryna YAZYKOVA                      | Ukraine Wushu Team                              |             |
| 5                               | Mariia Stelmakh                      | Slovak Association of Chinese Wushu             |             |
| 6                               | Mariia KOLISNYK                      | Ukraine Wushu Team                              |             |
| 7                               | Mara Georgia Alina Obeanu            | Romania Wushu Team                              |             |
| 8                               | Hanka Hatalova                       | Slovak Association of Chinese Wushu             |             |
| 9                               | Myrsini Chionia Christodoulelli      | The British Council for Chinese<br>Martial Arts |             |
| 10                              | Emilia Ask                           | Sweden Wushu Team                               |             |
| 11                              | Teresa Aida Pisani                   | Federazione Italiana Wushu Kung Fu              |             |
| 12                              | Mafalda Costa                        | Portugal Wushu Team                             |             |
| 13                              | Carolina Torres                      | Portugal Wushu Team                             |             |
| 14                              | Lorena Eliana Micu                   | Romania Wushu Team                              |             |
| 15                              | Valeriia BLAHODYR                    | Ukraine Wushu Team                              |             |
| 16                              | Kristina Paskaleva Shopova<br>Sharif | The British Council for Chinese<br>Martial Arts |             |
| 17                              | Ines Carvalho                        | Portugal Wushu Team                             |             |
| 18                              | Beata Engel                          | Poland Wushu Team                               |             |
| 19                              | Maria Ines Soares                    | Portugal Wushu Team                             |             |
| 20                              | Michele Maki Nakasone                | The British Council for Chinese<br>Martial Arts |             |

| Placement<br>in this<br>bracket | Athlete          | Academy            | Affiliation |
|---------------------------------|------------------|--------------------|-------------|
| 21                              | Lovisa Baldal    | Sweden Wushu Team  |             |
| 22                              | Maria Arutyunjan | Hungary Wushu Team |             |